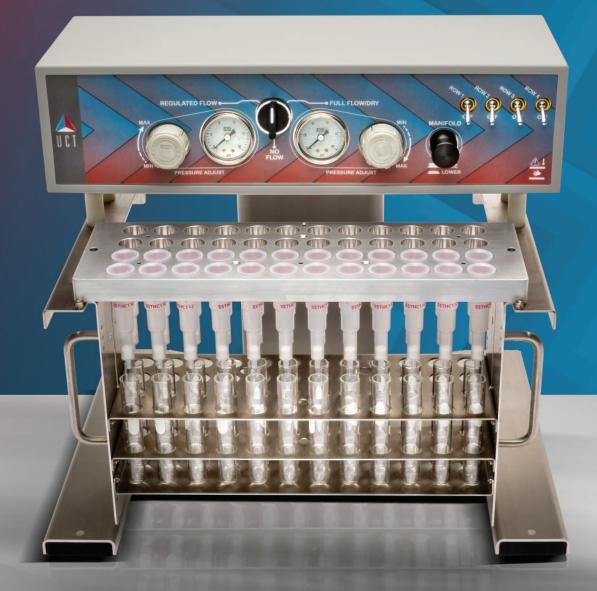

### MODERN Design SMALL Footprint

Eye-catching faceplate graphics surround the manifold controls which are housed in a sleek/compact frame. The manifold is a small, light, mobile instrument which can be set up almost anywhere with an air or nitrogen gas source.

#### USER FRIENDLY Easy to read /adjust pressure regulators

Selection and monitoring of optimal test pressures are fast , easy to read and reliable, allowing users to set different pressures for extraction and column drying.

#### CONFIGURABLE Collection Racks (Column and Sample)

Adaptor plates are easily attached or removed, allowing for a variety of columns (1mL, 3mL, 6mL, 10mL or 15mL) and sample collection tube sizes. 10ml/15mL column plate included with standard system. Additional adaptor plates available for separate purchase.

#### L UNIFORM III PRESSURE From Port to Port

Regardless of batch size in sample tray, each of the individual 48 positions will receive uniformed pressure during drying process, ensuring for an overall efficient extraction.