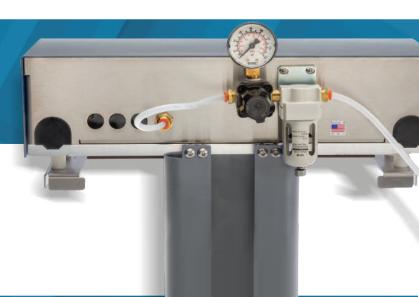

#### **EASY** Manifold Set-up

Simply attach the provided air regulator/ filter assembly and quick connect an air source to instantly begin testing.

ULL FLOW/DR

#### **CONVENIENT** Gas Supply Options / Waste Removal

The manifold can accept either N2 or compressed air, regulated to 80-120 psi and filtered to 10µm. A waste valve with a stopcock for opening/closing is located at the base of the waste reservoir and can be connected to any waste collection container for easy disposal.