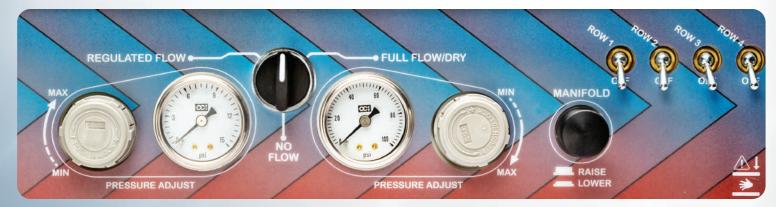

#### USER FRIENDLY Easy to read /adjust pressure regulators

Selection and monitoring of optimal test pressures are fast , easy to read and reliable, allowing users to set different pressures for extraction and column drying.

# Adjustment Process

Simply flip a switch to select or deselect a sample row or to raise or lower sample racks. Conserve compressed air or nitrogen usage and create airtight SPE column to gasket seal.

#### L UNIFORM III PRESSURE From Port to Port

Regardless of batch size in sample tray, each of the individual 48 positions will receive uniformed pressure during drying process, ensuring for an overall efficient extraction.