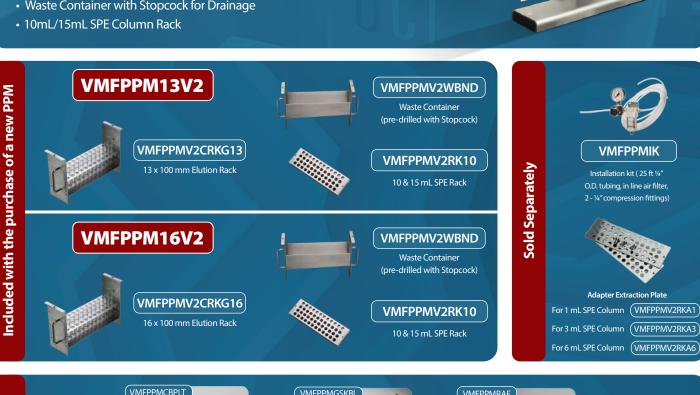

PPM 2.0 48 position positive pressure manifold

Rugged Performance / Streamlined Design

CERTIFIED

Positive Pressure Manifold 2.0 system includes:

- 10mL/15mL SPE Column Rack
- Collection Rack for 13/16mm Culture Tubes
- Waste Container with Stopcock for Drainage

#### CONFIGURABLE Collection Racks (Column and Sample)

Adaptor plates are easily attached or removed, allowing for a variety of columns (1mL, 3mL, 6mL, 10mL or 15mL) and sample collection tube sizes. 10ml/15mL column plate included with standard system. Additional adaptor plates available for separate purchase.

## 22M2 Positive Pressure Manifold 2.0 system

A new PPM System package comprises:

- Collection Rack for 13mm OR 16mm Culture Tubes
- Waste Container with Stopcock for Drainage

United Chemical Technologies, Inc. 2731 Bartram Road Bristol, PA 19007